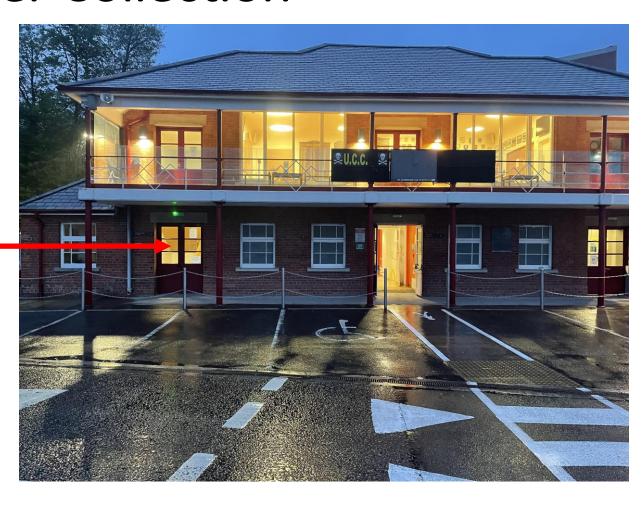

### Number Collection

One designated club member must pick up ALL club numbers and sign. That will be done through this door on the left of the front of the Pavilion building

THERE IS NO REQUIREMENT FOR ATHLETE CHECK-IN FOR RELAYS