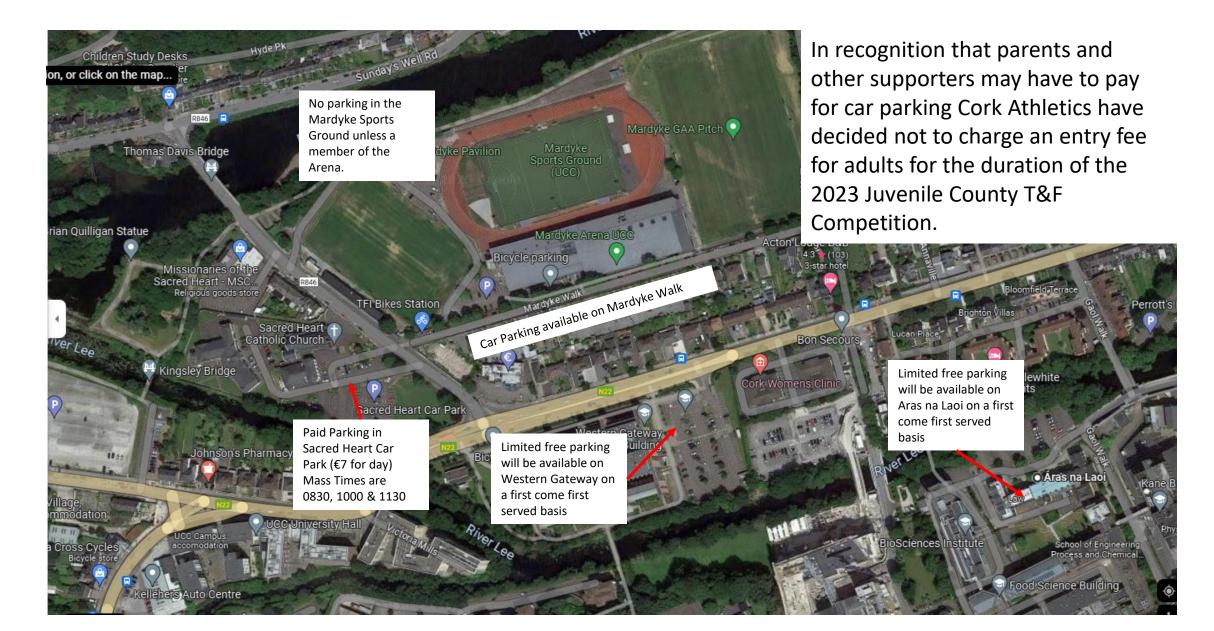

## Car Parking



### Mardyke Sports Ground (UCC)



### Number Collection

One designated club member must pick up ALL club numbers and sign. That will be done through this door on the left of the front of the Pavilion building



THERE IS NO REQUIREMENT FOR ATHLETE CHECK-IN FOR RELAYS

FIELD CHECK IN WILL BE AT THE LOCATION OF THE DISCIPLINE

## Cork County Juvenile Track & Field Championships 2023 – Mardyke Sports Ground, UCC

- Pre race check in is NOT required for relays.
- Only the last athlete in each relay team must have a number attached to their singlet.
- Field event participants should go to their appropriate discipline when called.
- Track events are not electronically timed.

# Cork County Juvenile Track & Field Championships 2023 – Mardyke Sports Ground, UCC

- There will be two catering ar