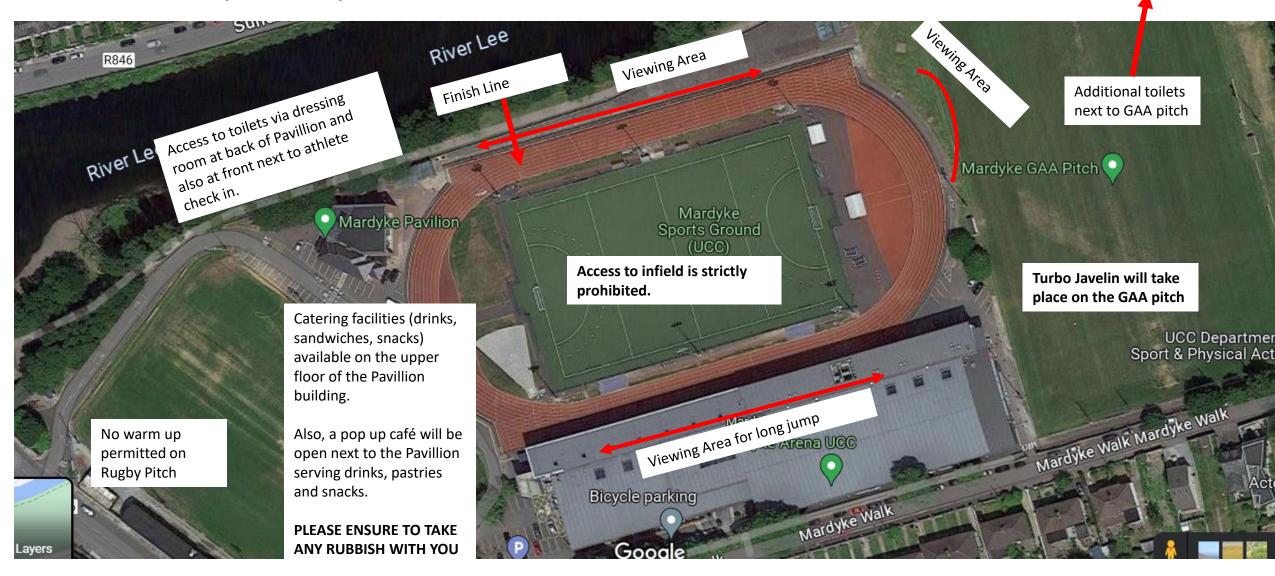

### Mardyke Sports Ground (UCC)

# Cork County Juvenile Track & Field Championships 2023 – Mardyke Sports Ground, UCC

- There will be two catering areas
  - One pop up café that will offer tea, barista style coffee, hot chocolate, soft drinks, baking and snacks
  - One upstairs in the pavilion that will offer tea, coffee, water, snacks, crisps and sandwiches
  - There will be limited seating both at the pop up café and the indoor dining area
- Tents & Gazebos are not permitted to be erected at the Mardyke.
- Toilets can be found both at the Pavillion and at the GAA field.
- Warm up for relays can be done on the track in advance of the races.
- Under no circumstances should athletes warm up on the rugby pitch or in the Astroturf infield area.
- Only athletes and stewards are permitted to be inside on the track area for the duration of the competition.
- Athletes will not be permitted to cross the track to talk to parents or coaches during their long jump event.