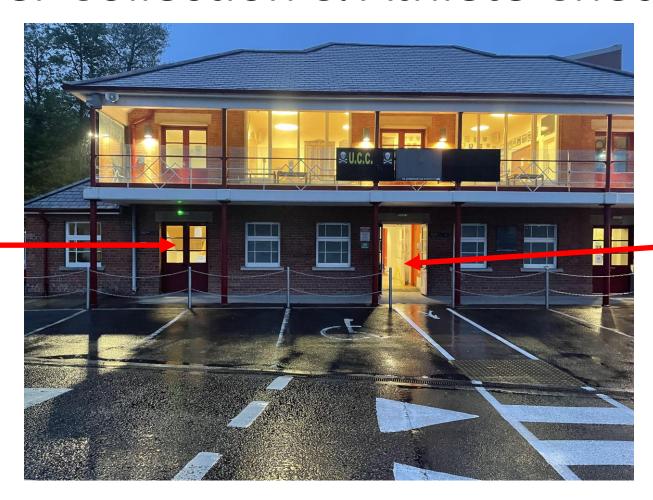

### Number Collection & Athlete Check-In

One designated club member must pick up ALL club numbers and sign. That will be done through this door on the left of the front of the Pavilion building

Athletes ONLY should check in at least one hour before their scheduled track event with their number affixed to their singlet. Go through the middle door of the Pavillion building and then enter the door on the left. Separate queues for male & female with an express queue specifically for 1500m athletes. Athletes entered in two track events can check in for both at the same time. Check in for a semi-final or final