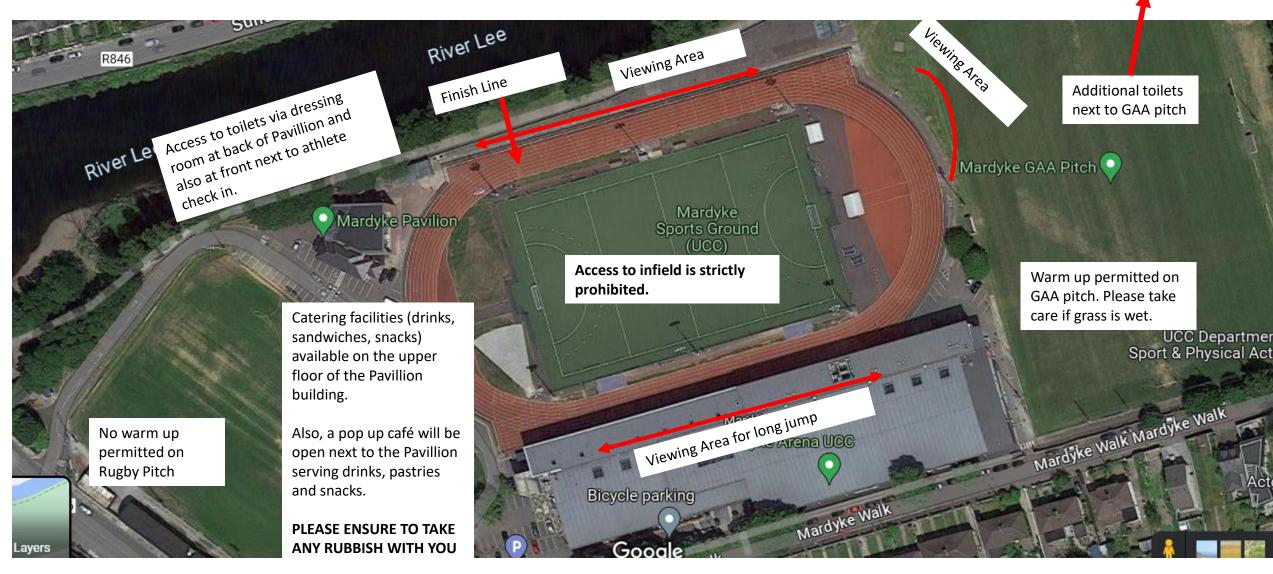

## Mardyke Sports Ground (UCC)

# Cork County Juvenile Track & Field Championships 2023 – Mardyke Sports Ground, UCC

- There will be two catering areas
  - One pop up café that will offer tea, barista style coffee, hot chocolate, soft drinks, baking and snacks
  - One upstairs in the pavilion that will offer tea, coffee, water, snacks, crisps and sandwiches
  - There will be limited seating both at the pop up café and the indoor dining area
- Tents & Gazebos are not permitted to be erected at the Mardyke.
- Toilets can be found both at the Pavillion and at the GAA field.
- Warm up area is the GAA field. Under no circumstances should athletes warm up on the rugby pitch or in the Astroturf infield area.
- Only athletes and stewards are permitted to be inside on the track area for the duration of the competition.
- Athletes will not be permitted to cross the track to talk to parents or coaches during their long jump event.