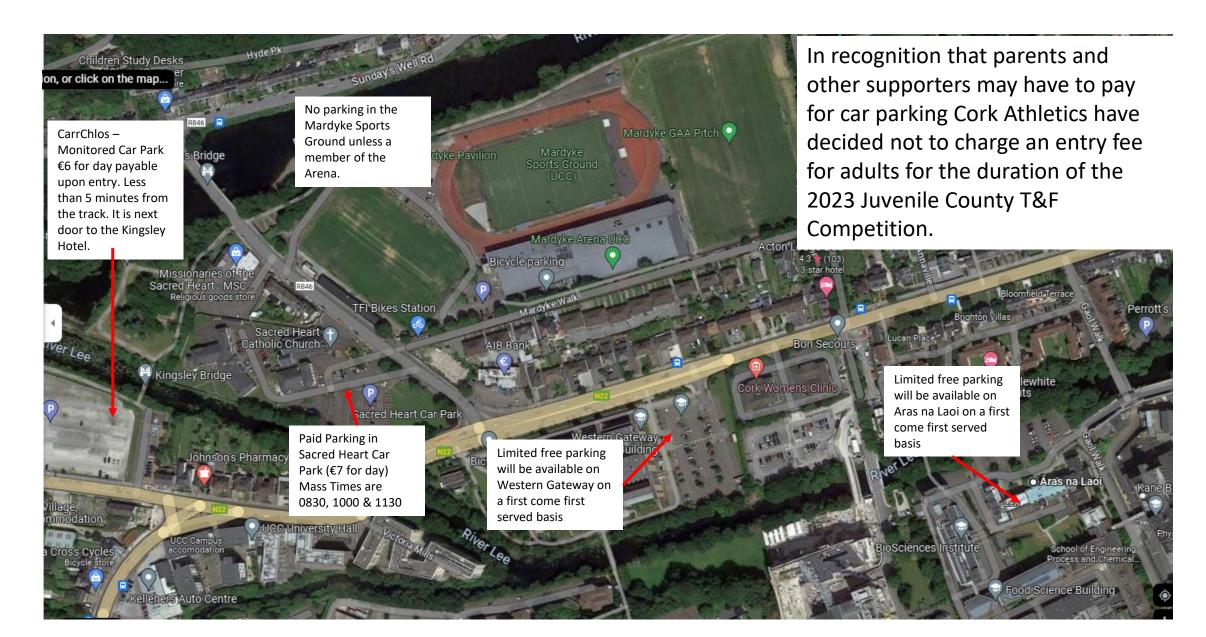

## Car Parking



## Mardyke Sports Ground (UCC)



### Number Collection & Athlete Check-In

One designated club member must pick up ALL club numbers and sign. That will be done through this door on the left of the front of the Pavilion building



Athletes ONLY should check in at least one hour before their scheduled track event with their number affixed to their singlet. Go through the middle door of the Pavillion building and then enter the door on the left. Separate queues for male & female with an express queue specifically for 1500m athletes. Athletes entered in two track events can check in for both at the same time. Check in for a semi-final or final

will be done on the line.

called.

Check in for field events will be

done at the time the event is

# Cork County Juvenile Track & Field Champion