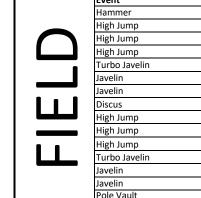

| Event             | Age            | Gender | Check-In Time Race Time |      |
|-------------------|----------------|--------|-------------------------|------|
| Long Jump - Pit 1 | U15 & U17      | Male   | 0945                    | 1015 |
| Long Jump - Pit 2 | U16, U18 & U19 | Female | 0945                    | 1015 |
| Long Jump - Pit 1 | U12            | Male   | 1045                    | 1130 |
| Long Jump - Pit 2 | U12            | Female | 1045                    | 1130 |
| Long Jump - Pit 1 | U14            | Male   | 1330                    | 1415 |
| Long Jump - Pit 2 | U14            | Female | 1330                    | 1415 |
| Shot Put          | U12            | Female | 0945                    | 1015 |
| Shot Put          | U13            | Female | 1015                    | 1115 |
| Shot Put          | U14 - U15      | Female | 1115                    | 1215 |
| Shot Put          | U16 - U19      | Female | 1215                    | 1315 |