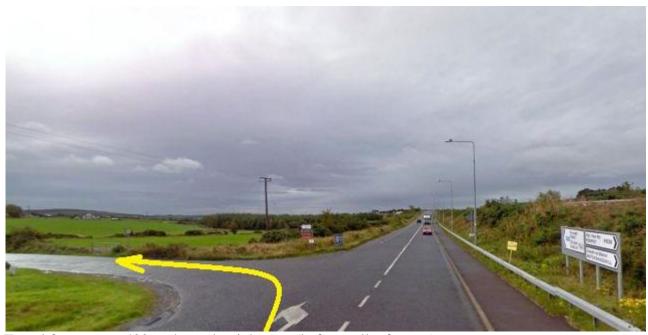

### **Travelling From North/Dublin:**

- Take slip road after motorway toll plaza (Exit 17) and enter roundabout.
- Take 2nd exit signposted M8 Cork/Dublin, Knockraha and Leamlara
- After 100m, take lefthand turn
- Drive for approx. 400m, then take right turn (before pallet factory)
- Drive to end of lane.

# Kartworld, Watergrasshill, Cork – Directions from Fermoy

• Travel for approx. 400m, then take right turn (before pallet factory)

• Drive to end of lane.