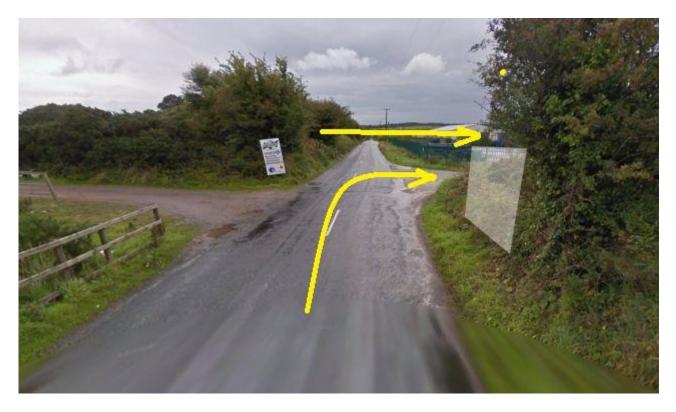

# Kartworld, Watergrasshill, Cork – Directions from Fermoy

• Travel for approx. 400m, then take right turn (before pallet factory)

• Drive to end of lane.