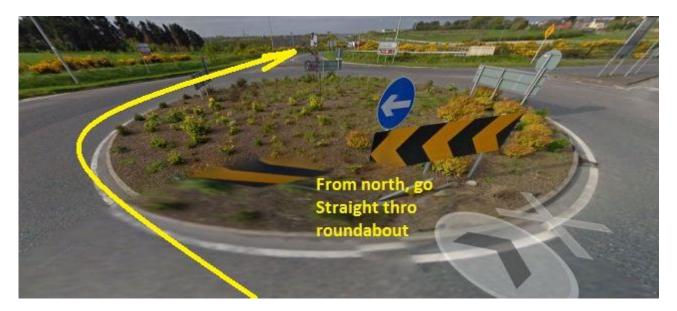

### **Travelling From North/Dublin:**

- Take slip road after motorway toll plaza (Exit 17) and enter roundabout.
- Take 2nd exit signposted M8 Cork/Dublin, Knockraha and Leamlara
- After 100m, take lefthand turn
- Drive for approx. 400m, then take right turn (before pallet factory)
- Drive to end of lane.

• Take 2nd exit signposted M8 Cork/Dublin, Knockraha and Leamlara

• After 100m, take lefthand turn