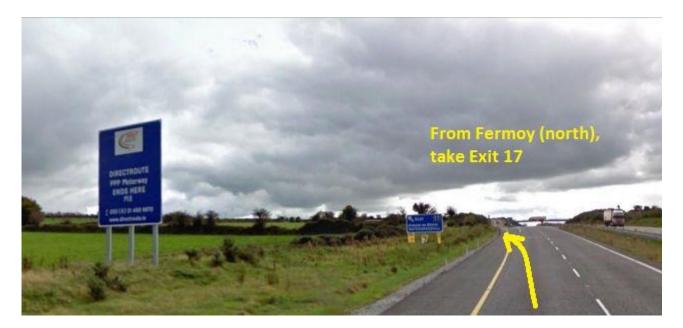

### Kartworld, Watergrasshill, Cork – Directions from Fermoy

### **Travelling From North/Dublin:**

- Take slip road after motorway toll plaza (Exit 17) and enter roundabout.
- Take 2nd exit signposted M8 Cork/Dublin, Knockraha and Leamlara
- After 100m, take lefthand turn
- Drive for approx. 400m, then take right turn (before pallet factory)
- Drive to end of lane.