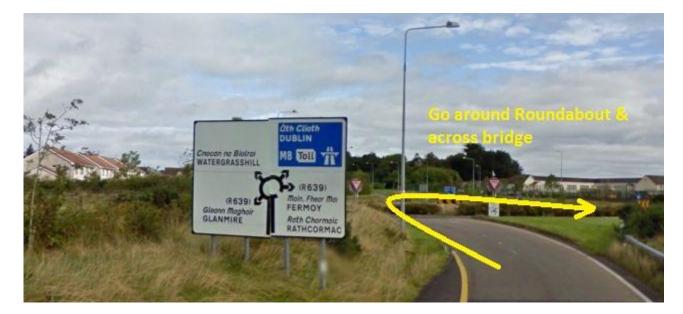

## Munster Juvenile B & Masters Cross Country Championships 2014

Kartworld, Watergrasshill, Cork – Directions from Cork

- Enter roundabout at Jack Lynch Tunnel, and take Dublin Road (N8)
- Take sliproad signed Watergrasshill (Exit 17) (last exit before the toll plaza, before bridge over motorway), signposted Fermoy, Rathcormac and Leamlara
- Enter roundabout and take third exit (over bridge)
- Take 1st exit signposted Fermoy and Rathcormac
- After approx. 500m take the righthand turn signposted Leamlara
- Drive for approx. 400m, then take turn to the right (before pallet factory)
- Drive to end of lane

Enter roundabout and take third exit (over bridge)

Take 1st exit, signposted Fermoy and Rathcormac

Munster Juvenile B & Masters Cross Country Championships 2014