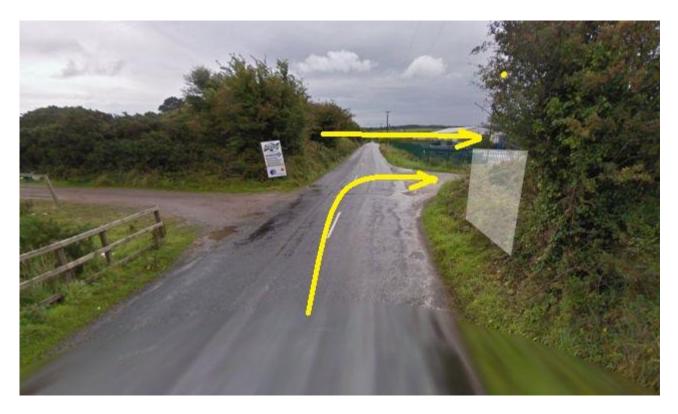

## Kartworld, Watergrasshill, Cork – Directions from Cork

After approx. 500m take the righthand turn signposted Leamlara

Travel for approx. 400m, then take turn to the right ( before pallet factory) Drive to end of lane