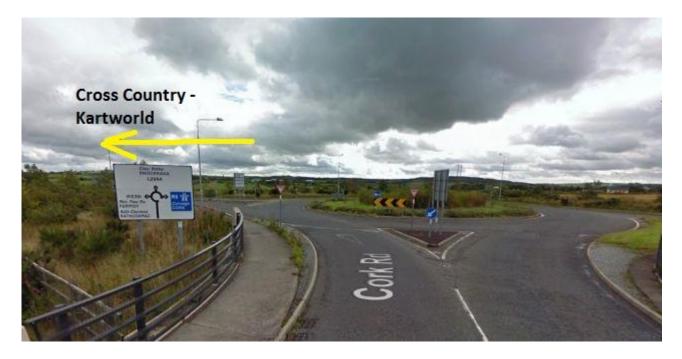

Enter roundabout and take third exit (over bridge)

Take 1st exit, signposted Fermoy and Rathcormac

Munster Juvenile B & Masters Cross Country Championships 2014